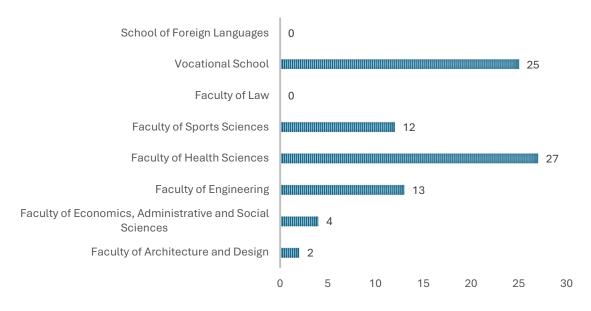

## 7TH AND 8TH TERM SUPPORTED PROJECT STATISTICS (2022-2023)

| FACULTIES                                                | ВТАР | TARP | ÇDAP | ÖNAP | KTAP | LÜTP | HZP | DTP | ABDEP | ADEP | LKAP | TOTAL |
|----------------------------------------------------------|------|------|------|------|------|------|-----|-----|-------|------|------|-------|
| Faculty of Architecture and Design                       |      |      | 1    | 1    |      |      |     |     |       |      |      | 2     |
| Faculty of Economics, Administrative and Social Sciences | 2    | 2    |      |      |      |      |     |     |       |      |      | 4     |
| Faculty of Engineering                                   | 7    |      | 4    |      | 1    |      |     |     |       |      | 1    | 13    |
| Faculty of Health<br>Sciences                            | 7    | 11   |      |      |      | 6    | 1   |     |       | 2    |      | 27    |
| Faculty of Sports<br>Sciences                            | 4    | 4    |      |      |      | 4    |     |     |       |      |      | 12    |
| Faculty of Law                                           |      |      |      |      |      |      |     |     |       |      |      | 0     |
| Vocational School                                        | 5    | 3    | 3    |      |      | 6    |     |     |       | 8    |      | 25    |
| School of Foreign<br>Languages                           |      |      |      |      |      |      |     |     |       |      |      | 0     |
| TOTAL                                                    | 25   | 20   | 8    | 1    | 1    | 16   | 1   | 0   | 0     | 10   | 1    | 83    |

#### 7TH AND 8TH TERM SUPPORTED PROJECT STATISTICS