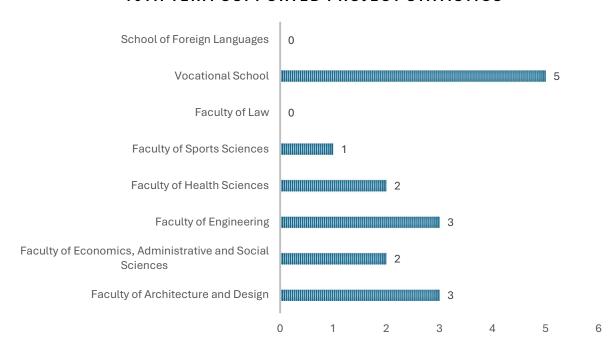

## **10TH TERM SUPPORTED PROJECT STATISTICS (2024)**

| FACULTIES                                                | IGÜN100 | IGÜN101 | IGÜN102 | iGÜN103 | IGÜN104 | iGÜN106 | TOTAL |
|----------------------------------------------------------|---------|---------|---------|---------|---------|---------|-------|
| Faculty of Architecture and Design                       |         | 2       |         | 1       |         |         | 3     |
| Faculty of Economics, Administrative and Social Sciences |         |         |         | 2       |         |         | 2     |
| Faculty of Engineering                                   |         | 1       |         | 2       |         |         | 3     |
| Faculty of Health Sciences                               |         | 1       |         | 1       |         |         | 2     |
| Faculty of Sports Sciences                               |         | 1       |         |         |         |         | 1     |
| Faculty of Law                                           |         |         |         |         |         |         | 0     |
| Vocational School                                        |         |         |         | 5       |         |         | 5     |
| School of Foreign Languages                              |         |         |         |         |         |         | 0     |
| TOTAL                                                    | 0       | 5       | 0       | 11      | 0       | 0       | 16    |

#### 10TH TERM SUPPORTED PROJECT STATISTICS