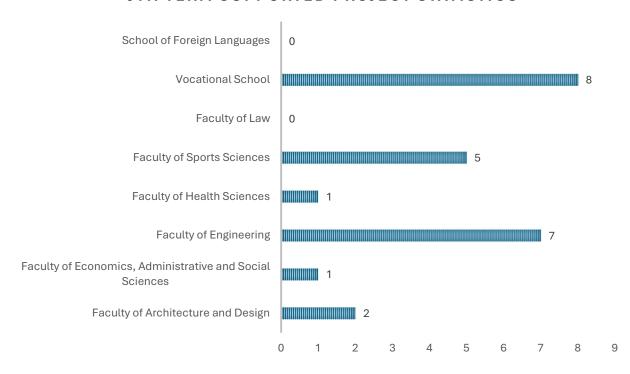

## 9TH TERM SUPPORTED PROJECT STATISTICS (2023)

| FACULTIES                                                | IGÜN100 | IGÜN101 | IGÜN102 | IGÜN103 | IGÜN104 | IGÜN106 | TOTAL |
|----------------------------------------------------------|---------|---------|---------|---------|---------|---------|-------|
| Faculty of Architecture and Design                       |         |         |         |         |         | 2       | 2     |
| Faculty of Economics, Administrative and Social Sciences |         |         |         | 1       |         |         | 1     |
| Faculty of Engineering                                   | 4       | 1       |         | 2       |         |         | 7     |
| Faculty of Health Sciences                               | 1       |         |         |         |         |         | 1     |
| Faculty of Sports Sciences                               |         | 1       |         | 3       | 1       |         | 5     |
| Faculty of Law                                           |         |         |         |         |         |         | 0     |
| Vocational School                                        |         |         | 1       | 7       |         |         | 8     |
| School of Foreign Languages                              |         |         |         |         |         |         | 0     |
| TOTAL                                                    | 5       | 2       | 1       | 13      | 1       | 2       | 24    |

#### 9TH TERM SUPPORTED PROJECT STATISTICS